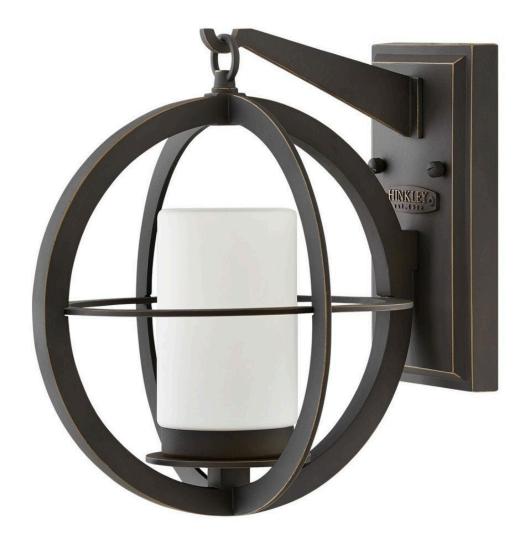

## **COMPASS**

SMALL WALL MOUNT LANTERN

## 1010OZ

Inspired by globes and navigational compasses, this clean and minimal cage design features intersecting spheres of Oil Rubbed Bronze that enclose a sleek pillar of etched opal glass. Constructed from sturdy cast aluminum, Compass maps a path to style for facades that range from traditional to contemporary.

FINISH: Oil Rubbed Bronze

GLASS: Etched Opal

**WIDTH**: 10"

**HEIGHT**: 11.8"

LIGHT SOURCE: Socket

WATTAGE: 1-60w Cand.

HINKLEY 33000 Pin Oak Parkway Avon Lake, OH 44012 **PHONE: (440) 653-5500** Toll Free: 1 (800) 446-5539 hinkley.com