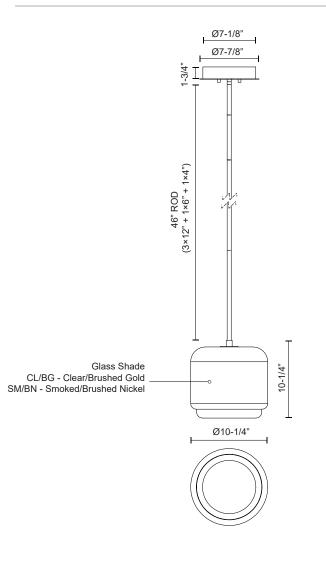

## SPECIFICATION DETAILS

| Fixture Dimensions     | D10-1/4" x H10-1/4"                                        |
|------------------------|------------------------------------------------------------|
| Light Source           | LED with DC Driver                                         |
| Wattage                | 29W                                                        |
| Total Lumens           | 2800lm                                                     |
| Delivered Lumens       | SM/BN-1848lm; CL/BG-1900lm*                                |
| Voltage                | 120-277V                                                   |
| Color Temperature      | 3000K                                                      |
| CRI (Ra)               | 90CRI                                                      |
| Optional Color Temps   | 2700K - 5000K Available, Minimum Order Quantities<br>Apply |
| LED Rated Life         | 50,000 hours                                               |
| Dimming                | 100% - 10%, TRIAC or ELV Dimmer (Not Included)             |
| Diffuser Details       | Frosted Acrylic Diffuser                                   |
| Shade Details          | Molded Smoked or Clear Glass Shade                         |
| Adjustable             | Yes                                                        |
| Rod Length             | 46" Max (3x12" + 1x6" + 1x4")                              |
| Minimum Hang Height    | 18"                                                        |
| Product Adaptor        | ADP002 (Sold Separately)                                   |
| Location               | Dry                                                        |
| CEC Title 24 JA8       | Yes, JA8-2022                                              |
| Canopy Dimensions      | D7-7/8" x H1-3/4"                                          |
| Paint Finish           | BG01; BN01;                                                |
| Illumination Direction | Up and Down                                                |
|                        | op and bown                                                |