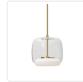

## ENKEL PD70610-UNV PENDANTS

PD70610-CL/BG-UNV Clear/Brushed Gold

PD70610-SM/BN-UNV Smoked/Brushed Nickel

Complementary intersecting glass shapes and contrasting finishes define this elegant fixture. The LED light is centered within a soft opal glass diffuser that is enveloped by a larger transparent glass shade. The outer glass shade is available in Smoked or Clear and may be combined with either Brushed Nickel or Brushed Gold metal finishes.