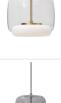

## ENKEL PD70610-UNV PENDANTS

PD70610-CL/BG-UNV Clear/Brushed Gold

PD70610-SM/BN-UNV Smoked/Brushed Nickel

Complementary intersecting glass shapes and contrasting finishes define this elegant fixture. The LED light is centered within a soft opal glass diffuser that is enveloped by a larger transparent glass shade. The outer glass shade is available in Smoked or Clear and may be combined with either Brushed Nickel or Brushed Gold metal finishes.